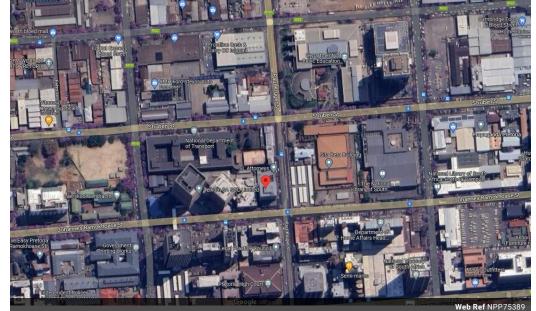

## 向 110 🖕 0

Location, Location, Location!

Commercial Block For Sale in Pretoria Central! Ideally situated in the centre of Pretoria (CBD), is this 11 storey building, perfect for your corporate head quarters. With offices on 9 floors, at 560m<sup>2</sup> per floor, totaling 5040m<sup>2</sup>.

Commercial area at ground floor level of 1300m<sup>2</sup>

Penthouse on top of the building of 350m<sup>2</sup>

Parking area in the basement and ground floor comprising 110 parking bays.

Currently 80% of the building is being let out. It is very well maintained. For more information, please contact me.

## Features

Zoning Commercial

Exterior

Covered Parking Bays 110

Sizes Floor Size Land Size

8,290m<sup>2</sup> 2,552Ha

https://capital.harcourts.co.za