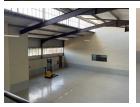

#### 向 0 🛛 👝 0

WHOPPERTUNITY!!!! Commercial Property For Sale Silverton Ext 4 R 3 500 000.00

Neat building with undercover parking. Small kitchen with cupboards, a boardroom, and office. All the office floor areas are tiled, the workshop/factory floor is painted. Safety and roller doors are installed. Entrance gate are remotely controlled. Prepaid

#### Features

Zoning Commercial

**Sizes** Floor Size

582m² 2,766m²

Land Size

24 Hour Access Electric Gate Factory Fenced Office Rollup Secure Parking Tiled Floors Toilet Top Floor Visitors Parking Warehouse Workshop