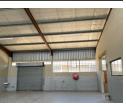

#### 向 0 🛛 👝 0

WHOPPERTUNITY!!!! Commercial Property For Sale Silverton Ext 4 R 3 500 000.00

Neat building with undercover parking. Small kitchen with cupboards, a boardroom, and office. All the office floor areas are tiled, the workshop/factory floor is painted. Safety and roller doors are installed. Entrance gate are remotely controlled. Prepaid

#### Features

Zoning Commercial

**Sizes** Floor Size

582m² 2,766m²

Land Size

24 Hour Access Electric Gate Factory Fenced Office Rollup Secure Parking Tiled Floors Toilet Top Floor Visitors Parking Warehouse Workshop