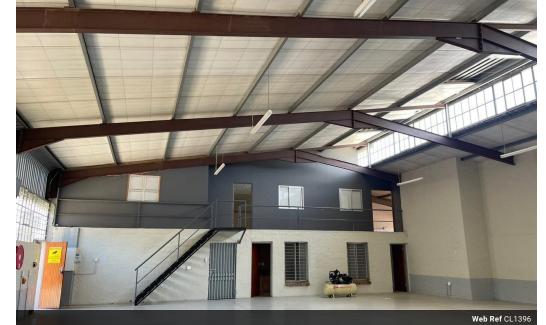

#### 向 0 🛛 👝 0

WHOPPERTUNITY!!!! Commercial Property For Sale Silverton Ext 4 R 3 500 000.00

Neat building with undercover parking. Small kitchen with cupboards, a boardroom, and office. All the office floor areas are tiled, the workshop/factory floor is painted. Safety and roller doors are installed. Entrance gate are remotely controlled. Prepaid

#### Features

Zoning Commercial

**Sizes** Floor Size

582m² 2,766m²

Land Size

24 Hour Access Electric Gate Factory Fenced Office Rollup Secure Parking Tiled Floors Toilet Top Floor Visitors Parking Warehouse Workshop