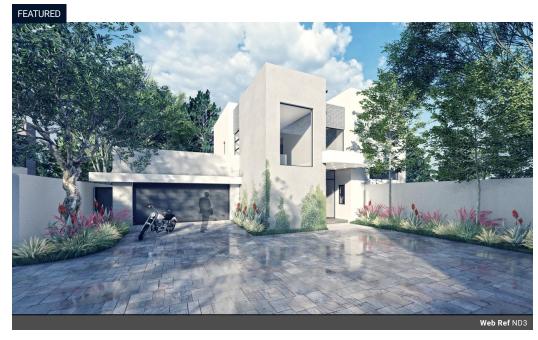

## Floresta Living

**Units (4)** From R4,495,000 Size from 306m² to 306m²

Floresta Living Development - Just what you waited for...

Only one more unit available!

This bespoke, ultra-modern development features 4 stylish units.

Upon entering, you become aware of the uniquely modern design that will never loose its appeal. The four bedrooms are all ensuite. The master bedroom offers a walk-in dressing room. Three bedrooms are situated on the first floor, the fourth is downstairs and can alternatively be used as a study. The state-of-the-art kitchen is open-plan with a separate scullery. The layout is ideal for a family to be together or for the all-time entertainer. The flow from the kitchen to the living areas are natural. Stacking doors open onto the...

## Features

- ✓ 4 Luxury Units
- ✓ Security Estate with 24 Hour Guard
- ✓ State-of-the-art Kitchen
- ✓ Separate Scullery
- ✓ Inverter with Battery Backup
- ✓ Double Garage

- ✓ Lifestyle Living with State of the Art Finishes
- ✓ 4 En-Suite Bedrooms
- ✓ Gas Stove with Electric Oven
- ✔ Patio with Built-in Braai
- ✔ Private Garden
- ✓ Ample parking for guests