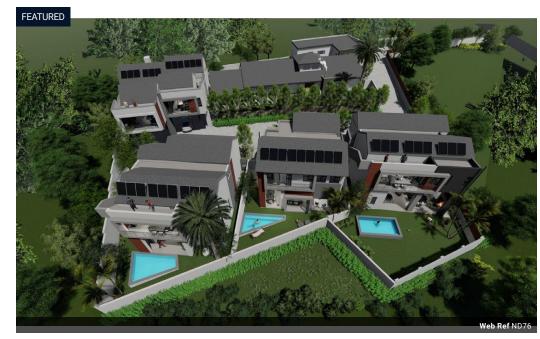

## La Mont

**Houses (6)** From R2,950,000 Size from 166m² to 368m²

### Secure Fulltitle family home in complex

Ground work has started on the infrastructure for this development.

Unit 1 - 368 m2 R 3 600 000 Unit 2- 166m2 R 2 950 000

Unit 3 -166m2 R 2 985 000

Unit 4 206 m2 R 3 600 000 (Option 11) 221 m2 R 3 750 000 (Option 8)

Unit 1 is a single level 368m2 home that offers space, space and more space in a secure environment.

This is the original home previously occupied by various Embassies. It is ideal for an owner occupier or as a rental investment specifically implemented by the Diplomatic community.

Unit 2 and 3 are same size 3 bed/3 bath with study

Unit 42 options available 206m2 or 221m2.