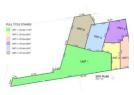

### Secure Fulltitle family home in complex

Ground work has started on the infrastructure for this development.

Unit 1 - 368 m2 R 3 600 000 Unit 2- 166m2 R 2 950 000

Unit 3 -166m2 R 2 985 000

Unit 4 206 m2 R 3 600 000 (Option 11) 221 m2 R 3 750 000 (Option 8)

Unit 2 and 3 are same size 3 bed/3 bath with study

Unit 42 options available 206m2 or 221m2.