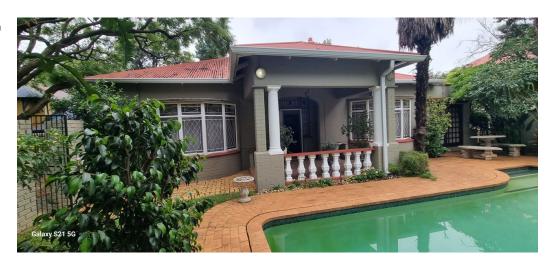

## Location Location!

Excellent position for office use!

This magnificent house offers 6 main spacious rooms enclosed kitchen, 1.5 bathroom & 2 storerooms. The flooring is covered with polished oregon pine wood.

The property also offers high pressed ceilings.

Outside there is another small building split in two more storerooms and one toilet.

Ample parking to fit at least 7 cars.

The property offers great trade visibility for office use!

## Features

| Exterior            |                                         | Sizes                                       |                                                             |
|---------------------|-----------------------------------------|---------------------------------------------|-------------------------------------------------------------|
| Carports / Parkings | 7                                       | Land Size                                   | 1,029m²                                                     |
| Security            | Yes                                     |                                             |                                                             |
| Pool                | Yes                                     |                                             |                                                             |
| Views               | False                                   |                                             |                                                             |
|                     | Carports / Parkings<br>Security<br>Pool | Carports / Parkings 7 Security Yes Pool Yes | Carports / Parkings 7 Land Size<br>Security Yes<br>Pool Yes |