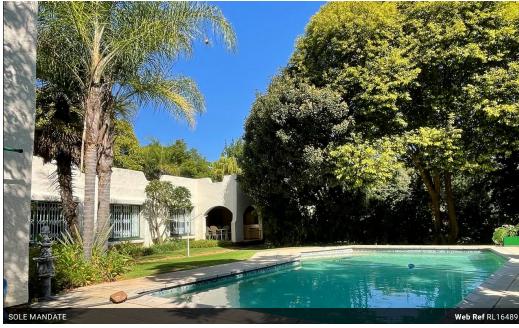

These calculations are only a guide. Please ask your conveyancer for exact calculations.

Monthly Rates R1,908

Spacious 5-bedroom house for sale in Erasmusrand, Pretoria - perfect for a growing family

This is a multi-generation living home with five bedrooms and 3 bathrooms. There is lovely living room with a gas fireplace for the cold winters. Original wooden beams offer an architectural feature throughout the house. The windows are protected by burglars' bars, of which some can open for a view on the lush garden. For the warm summers, you can open the double glass door leading from the living room to the undercover patio for relaxation and enjoy the luxury of a built-in gas braai while enjoying cooling off in the swimming pool. The dining room adds elegance to the house, and the study is a place where you can work in absolute peace and tranquility. The beautiful kitchen has its own laundry for convenience and leads to a courtyard, domestic quarters and the extra 70m2 workshop. The domestic quarters have a shower, toilet,...

## Features

| Pets Allowed | Yes |                     |       |            |                     |
|--------------|-----|---------------------|-------|------------|---------------------|
| Interior     |     | Exterior            |       | Sizes      |                     |
| Bedrooms     | 5   | Garages             | 2     | Floor Size | 400m <sup>2</sup>   |
| Bathrooms    | 3   | Carports / Parkings | 4     | Land Size  | 2,012m <sup>2</sup> |
| Kitchens     | 1   | Security            | Yes   |            |                     |
| Recep. Rooms | 3   | Dom. Accom.         | 1     |            |                     |
| Studies      | 1   | Pool                | Yes   |            |                     |
| Furnished    | No  | Views               | False |            |                     |