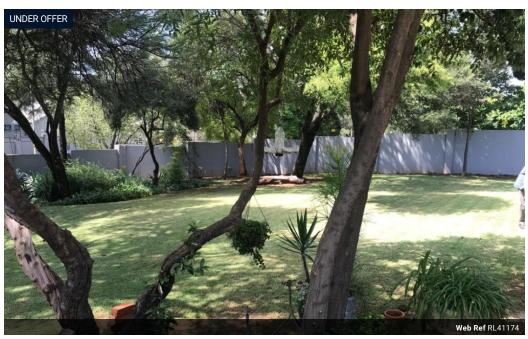

## Prime Vacant Land for Sale – 652m² in Erasmusrand

Build Your Dream Home in a Soon-to-Be Boomed-Off Area! Subdivision Approved – All relevant documents available Corner Stand – Located in a sought-after street in Erasmusrand Ready for Development - No demolishing needed! Key Features: Secure Boundary Walls - 2m-2.2m high on three sides

Zoning Approval – Build up to 2 storeys (10m)

Utilities & Costs:

Water, Sewer, and Electricity services available Estimated Property Tax: R750

Perfect Location! This is an exceptional opportunity to secure a stand in a desirable and soon-to-be enclosed area. Act fast and start building your dream home today!