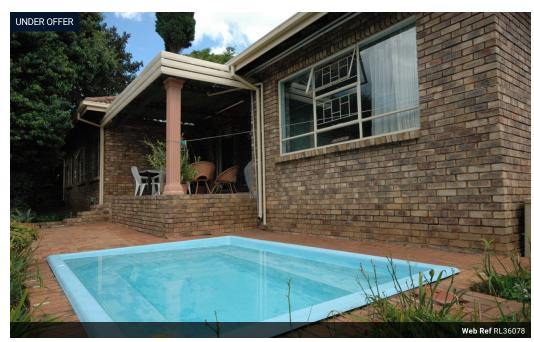

This is a 24hr guarded, boomed off security area. The home offers spacious proportions & accommodation pandering to every whim for a secure, traditional family lifestyle. Outdoor living is a large, covered patio, overlooking nature. ... ideal for easy-going weekends, a sparkling sun-drenched splash-pool & smallish decorative low maintenance garden, mostly paved. Call now for an appointment to view.

## Features

| Pets Allowed | Yes |                     |      |            |       |
|--------------|-----|---------------------|------|------------|-------|
| Interior     |     | Exterior            |      | Sizes      |       |
| Bedrooms     | 3   | Garages             | 2    | Floor Size | 231m² |
| Bathrooms    | 3   | Carports / Parkings | 2    |            |       |
| Kitchens     | 1   | Security            | Yes  |            |       |
| Recep. Rooms | 3   | Dom. Accom.         | 1    |            |       |
| Studies      | 1   | Pool                | Yes  |            |       |
| Furnished    | No  | Views               | True |            |       |
|              |     |                     |      |            |       |