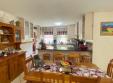

The well-appointed kitchen boasts a separate scullery, equipped with a SMEG stove, granite countertops, and ample space for a dishwasher and double-door fridge, complete with a cozy breakfast nook.

Step into the enclosed entertainment area, featuring a built-in braai, perfect for gatherings. Upstairs, you'll discover a generous office space with built-in cupboards that opens onto a balcony, providing a serene workspace.