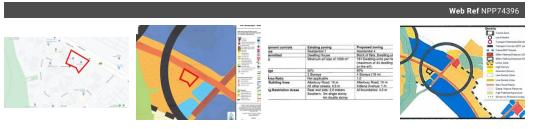

## **Excellent Opportunity for Prime Development**

This land is located on Atterbury Road in the heart of Faerie Glen, close to various shopping malls and schools. Already zoned and approved for Residential 4. Allowing for 44 units in a 4-storey building. Each unit consists of 55.3m² and there will be 59 parking bays.

A potential buyer may change the layout according to his own specific needs. There is a borehole on the land and it can be utilized for the development. Fiber line is already on hand.

A great investment for the potential buyer. Please call the agent for further assistance and information.