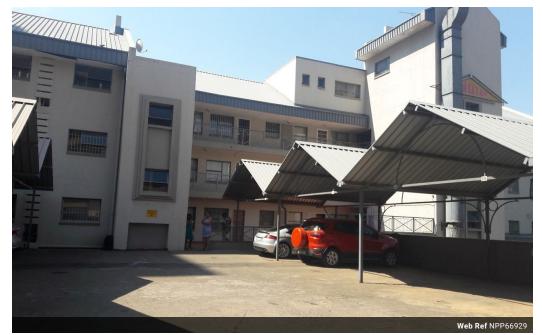

#### Cosy one bedroom unit in the heart of Hatfield.

The unit offers open plan kitchen with white melamine cupboards, lounge and north facing en-suite bedroom. Fully tiled and all in good condition!

High rental income. Small complex located near shops, transport and main campus of UP. Well managed complex. A good BUY and more!

### Features

| Interior     |    | Exterior            |      | Sizes      |                  |
|--------------|----|---------------------|------|------------|------------------|
| Bedrooms     | 1  | Carports / Parkings | 1    | Floor Size | 41m <sup>2</sup> |
| Bathrooms    | 1  | Security            | Yes  |            |                  |
| Kitchens     | 1  | Pool                | No   |            |                  |
| Recep. Rooms | 1  | Views               | True |            |                  |
| Furnished    | No |                     |      |            |                  |