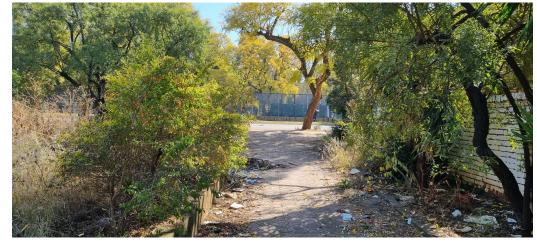

## Available on Stanza Bopape - Ready to Develop!

Looking for vacant land to develop? Don't look any further! Ideally situated on Stanza Bopape, this land offers 1276m<sup>2</sup> and it is already re-zoned for office use. A high-rise complex may also be another good option or, for instance a school. It is situated opposite the Presidential Golf Estate. Call now for an appointment to view on sight!