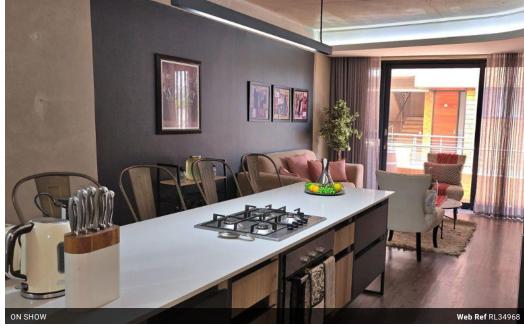

2 bedrooms and 1 bathroom

Built in cupboards in bedroom and kitchen

High quality finishes, quartz kitchen tops, gas stove and geyser and high quality vinyl floors Open plan kitchen and living areas

Wooden screens on balconies for privacy

Integrated DSTV systems and dishes

Finishes carefully selected for easy..

### Features

| Interior     |    | Exterior            |       | Sizes      |                     |
|--------------|----|---------------------|-------|------------|---------------------|
| Bedrooms     | 2  | Carports / Parkings | 1     | Floor Size | 79m²                |
| Bathrooms    | 1  | Security            | Yes   | Land Size  | 5,538m <sup>2</sup> |
| Kitchens     | 1  | Pool                | No    |            |                     |
| Recep. Rooms | 2  | Views               | False |            |                     |
| Eurniched    | No |                     |       |            |                     |