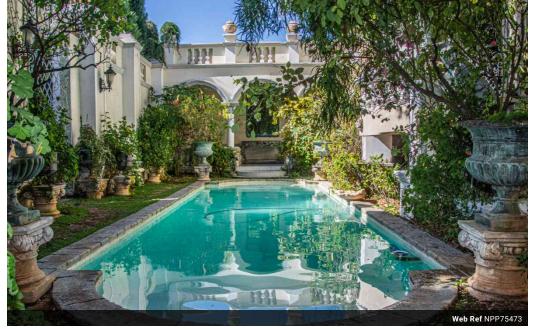

#### Luxurious Colonial Mansion with 8 Spacious rooms

Indulge in opulence and splendor with this remarkable colonial mansion. Perfect for the affluent and renowned, this longestablished building offers 8 spacious rooms along with deluxe lounges, a grand dining room, covered pavilion for your high tea, wine cellar with a tasting room, breakfast veranda seating up to 90 guests, and much much more. Prepare to be amazed.

The main building overlooks lush, sprawling gardens, providing a picturesque setting for events...

#### Features

| Pets Allowed | Yes |                     |      |            |                     |
|--------------|-----|---------------------|------|------------|---------------------|
| Interior     |     | Exterior            |      | Sizes      |                     |
| Bedrooms     | 8   | Garages             | 3    | Floor Size | 1,000m <sup>2</sup> |
| Bathrooms    | 8   | Carports / Parkings | 10   | Land Size  | 1,801m <sup>2</sup> |
| Kitchens     | 1   | Security            | Yes  |            |                     |
| Recep. Rooms | 4   | Dom. Accom.         | 1    |            |                     |
| Studies      | 1   | Pool                | Yes  |            |                     |
| Furnished    | No  | Views               | True |            |                     |