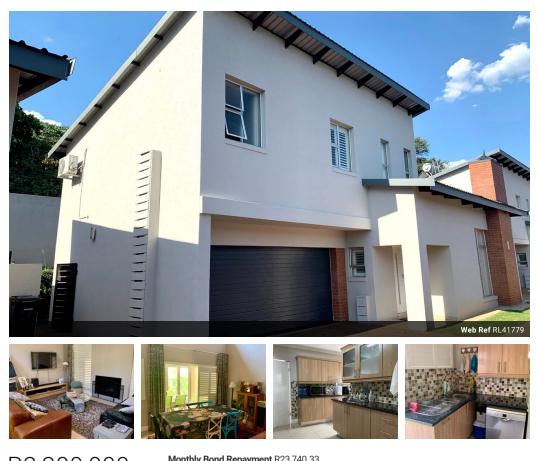

### Exceptional 3-bedroom townhouse

This townhouse boasts beautiful interior finishes.

Despite its Justice Mohammed Street address, the townhouse offers a more secluded position at the rear. You'll appreciate having neighbours only next door, with no adjoining property at the back. Downstairs offers an open plan layout encompassing a lounge, guest WC, kitchen, and charming covered braai area. The upper level features 3 bedrooms, including a main with an en-suite, and a shared bathroom.

Additional features:

All bedrooms are air-conditioned

Beautiful plantation shutters are installed throughout.

Fiber internet and pre paid electricity

Call me to view your new home

#### Interior Exterior Sizes Bedrooms Garages 2 Floor Size 3 Bathrooms 2.5 Carports / Parkings 2 Kitchens Security Yes 1 Recep. Rooms 2 Pool No Furnished No Views False