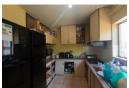

Spacious and Versatile 3-Bedroom Apartment

- -Originally a 2 bedroom flat, now smartly converted to 3 bedrooms while still maintaining and a functional living area.

  -Main bedroom features wall to wall cabinet space, providing ample storage for all your clothing and essentials.

  -The other two bedrooms are well sized, offering plenty of room for comfort and versatility.

- -The bathroom includes both a bathtub and a separate shower for your convenience.
- -The modern kitchen boasts a stylish granite finish and an oven-top stove, though it may need a touch of TLC to make it truly shine.
- -Comes with the added benefit of a lock-up garage, ensuring secure parking and storage