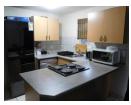

## Features

| Interior     |    | Exterior |      | Sizes      |      |
|--------------|----|----------|------|------------|------|
| Bedrooms     | 1  | Security | Yes  | Floor Size | 55m² |
| Bathrooms    | 2  | Pool     | No   |            |      |
| Kitchens     | 1  | Views    | True |            |      |
| Recep. Rooms | 2  |          |      |            |      |
| Furnished    | No |          |      |            |      |

Security Gate Unit Style: Highrise Views: City Locality: Close To Transport Living Area: Open Plan Kitchen: Modern Kitchen: Breakfast Bar Kitchen: Separate Cooktop Kitchen: Finish Kitchen Finish: Melamine Main Bedroom: Double Main Bedroom: Built-in-robe Ensuite: Separate Shower Main Bathroom: Separate Shower Outdoor Living: Washing Line Land Contour: Flat Condition: Excellent Water Supply: Town Supply Sewerage: Mains Security: Electric Fencing