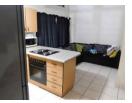

## Features

| Interior     |    | Exterior |      | Sizes      |      |
|--------------|----|----------|------|------------|------|
| Bedrooms     | 1  | Security | Yes  | Floor Size | 55m² |
| Bathrooms    | 2  | Pool     | No   |            |      |
| Kitchens     | 1  | Views    | True |            |      |
| Recep. Rooms | 2  |          |      |            |      |
| Furnished    | No |          |      |            |      |

Security Gate Unit Style: Highrise Views: City Locality: Close To Transport Living Area: Open Plan Kitchen: Modern Kitchen: Breakfast Bar Kitchen: Separate Cooktop Kitchen: Finish Kitchen Finish: Melamine Main Bedroom: Double Main Bedroom: Built-in-robe Ensuite: Separate Shower Main Bathroom: Separate Shower Outdoor Living: Washing Line Land Contour: Flat Condition: Excellent Water Supply: Town Supply Sewerage: Mains Security: Electric Fencing