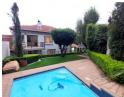

Upstairs, you'll find three spacious bedrooms, including a comfortable main bedroom with an en-suite bathroom, while the other two bedrooms share a bathroom. The huge PJ lounge provides the perfect space for a study, additional entertainment area, or cozy retreat, opening onto a private balcony with stunning garden and pool views.

## Features

| Pets Allowed | Yes |                     |       |            |       |
|--------------|-----|---------------------|-------|------------|-------|
| Interior     |     | Exterior            |       | Sizes      |       |
| Bedrooms     | 3   | Garages             | 2     | Floor Size | 217m² |
| Bathrooms    | 3   | Carports / Parkings | 1     |            |       |
| Kitchens     | 1   | Security            | No    |            |       |
| Recep. Rooms | 2   | Pool                | Yes   |            |       |
| Studies      | 1   | Views               | False |            |       |
| Furnished    | No  |                     |       |            |       |