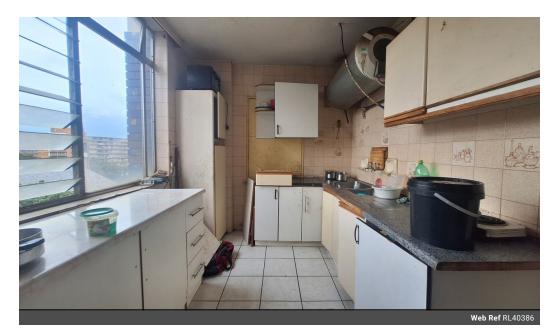

Monthly Levy R3,283 Monthly Rates R427

High-Income Investment Opportunity - Spacious 7-Bedroom Apartment with Strong Rental Potential

Located on the top floor, this 126m² apartment presents a lucrative opportunity for investors looking to maximize rental income. Divided into seven bedrooms, with the final room positioned on an upper level, this property is ideal for student accommodation or shared housing. Two balconies provide additional outdoor space, enhancing its appeal for tenants. While it requires some refurbishment, its layout and size offer excellent value for an investor willing to unlock its full potential.

With an estimated rental income of R8,000 – R10,000 per month, this apartment is positioned to generate strong returns. It features a full bathroom, a separate toilet, and a separate shower, ensuring practicality for multiple occupants. The demand for affordable rental housing in the area makes this a high-yield opportunity for those looking to...