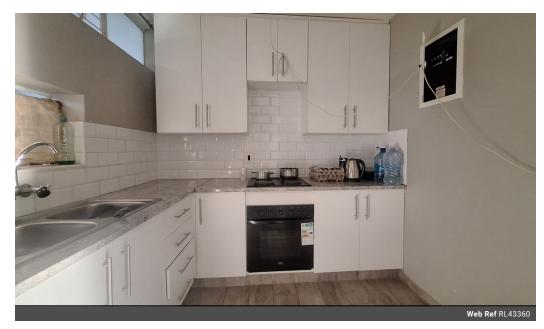

## Charming 1 Bedroom Apartment in Sunnyside, Pretoria

Discover this beautiful one-bedroom apartment located in a conveniently situated complex in the heart of Sunnyside, Pretoria. Ideal for first-time buyers, young professionals, or savvy investors, this unit combines charm, space, and practicality. The apartment boasts a spacious bedroom, a neatly tiled bathroom, and a separate kitchen and lounge area—perfect for comfortable everyday living. With large windows that let in plenty of natural light, the space feels bright, airy, and welcoming.

## **Features**

| Interior     |    | Exterior            |       | Sizes      |                      |
|--------------|----|---------------------|-------|------------|----------------------|
| Bedrooms     | 1  | Carports / Parkings | 1     | Floor Size | 53m²                 |
| Bathrooms    | 1  | Security            | Yes   | Land Size  | 19,236m <sup>2</sup> |
| Kitchens     | 1  | Pool                | No    |            |                      |
| Recep. Rooms | 1  | Views               | False |            |                      |
| Furnished    | No |                     |       |            |                      |