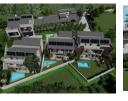

### LA MONT Secure Luxury development

#### LAST BIG UNIT LEFT

WANT: Best address in Pretoria NEED: Modern, secure lock up and go home FOUND: Unit 6 the land is 403m2 and Option A is a 221m2 m2 home. There are 3 bedrooms all with en-suite bathrooms with a study and payama lounge.