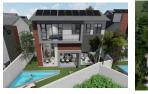

#### LAST BIG UNIT LEFT

WANT: Best address in Pretoria NEED: Modern, secure lock up and go home FOUND: Unit 6 the land is 403m2 and Option A is a 221m2 m2 home. There are 3 bedrooms all with en-suite bathrooms with a study and payama lounge.

#### Features

| Pets Allowed | Yes |          |      |            |                   |
|--------------|-----|----------|------|------------|-------------------|
| Interior     |     | Exterior |      | Sizes      |                   |
| Bedrooms     | 3   | Garages  | 2    | Floor Size | 221m <sup>2</sup> |
| Bathrooms    | 3   | Security | No   | Land Size  | 403m <sup>2</sup> |
| Kitchens     | 1   | Pool     | No   |            |                   |
| Recep. Rooms | 3   | Views    | True |            |                   |
| Studies      | 1   |          |      |            |                   |
| Furnished    | No  |          |      |            |                   |