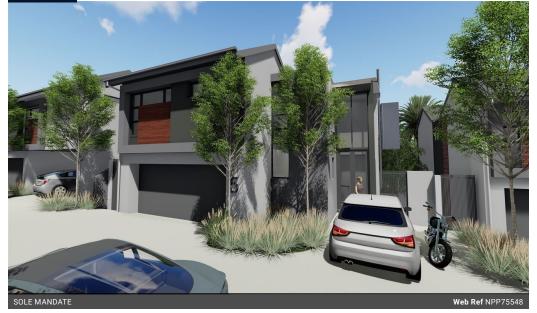

### LA MONT Secure Luxury development

#### LAST BIG UNIT LEFT

WANT: Best address in Pretoria NEED: Modern, secure lock up and go home FOUND: Unit 6 the land is 403m2 and Option A is a 221m2 m2 home. There are 3 bedrooms all with en-suite bathrooms with a study and payama lounge.

#### Features

| Pets Allowed | Yes |          |      |            |                   |
|--------------|-----|----------|------|------------|-------------------|
| Interior     |     | Exterior |      | Sizes      |                   |
| Bedrooms     | 3   | Garages  | 2    | Floor Size | 221m <sup>2</sup> |
| Bathrooms    | 3   | Security | No   | Land Size  | 403m <sup>2</sup> |
| Kitchens     | 1   | Pool     | No   |            |                   |
| Recep. Rooms | 3   | Views    | True |            |                   |
| Studies      | 1   |          |      |            |                   |
| Furnished    | No  |          |      |            |                   |