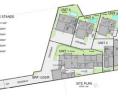

### LA MONT Secure Luxury development

#### LAST BIG UNIT LEFT

WANT: Best address in Pretoria NEED: Modern, secure lock up and go home FOUND: Unit 6 the land is 403m2 and Option A is a 221m2 m2 home. There are 3 bedrooms all with en-suite bathrooms with a study and payama lounge.

#### Features

| Pets Allowed | Yes |          |      |            |                   |
|--------------|-----|----------|------|------------|-------------------|
| Interior     |     | Exterior |      | Sizes      |                   |
| Bedrooms     | 3   | Garages  | 2    | Floor Size | 221m <sup>2</sup> |
| Bathrooms    | 3   | Security | No   | Land Size  | 403m <sup>2</sup> |
| Kitchens     | 1   | Pool     | No   |            |                   |
| Recep. Rooms | 3   | Views    | True |            |                   |
| Studies      | 1   |          |      |            |                   |
| Furnished    | No  |          |      |            |                   |