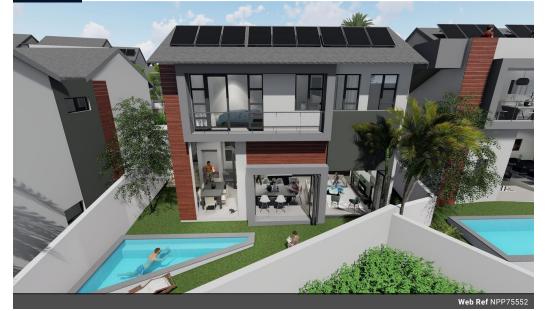

### LA MONT Secure Luxury development

#### LAST BIG UNIT LEFT

WANT: Best address in Pretoria NEED: Modern, secure lock up and go home FOUND: Option B the land is 403m2 and Option A is a 200m2 m2 home. There are 3 bedrooms all with en-suite bathrooms with a pavama lounge

#### Features

| Pets Allowed | Yes |          |      |            |                   |
|--------------|-----|----------|------|------------|-------------------|
| Interior     |     | Exterior |      | Sizes      |                   |
| Bedrooms     | 3   | Garages  | 2    | Floor Size | 200m <sup>2</sup> |
| Bathrooms    | 3   | Security | No   | Land Size  | 380m <sup>2</sup> |
| Kitchens     | 1   | Pool     | No   |            |                   |
| Recep. Rooms | 3   | Views    | True |            |                   |
| Furnished    | No  |          |      |            |                   |

#### Extras

Patio House Style: Contemporary Other Style: Under Construction Views: City Locality: Close To Schools Locality: Close To Shops Locality: Close To Transport Living Area: Open Plan Kitchen: Modern Kitchen: Open Plan Main Bedroom: Double Main Bedroom: Built-in-robe Ensuite: Bath Bedroom 2: Double Bedroom 3: Double Bedroom 3: Built-in / Wardrobe Main Bathroom: Bath Main Bathroom: Separate Shower Laundry: In Kitchen Garaging / Carparking: Double Lock-up Land Contour: Sloping Window/door Frames: Aluminium Water Supply: Town Supply Sewerage: Mains Additional Rooms: Office / Study Additional Rooms: Other Kitchen: Free Standing Stove Kitchen: Finish Kitchen Finish: Granite Outdoor Living: Entertainment Area Outdoor Living Entertainment Area: Covered