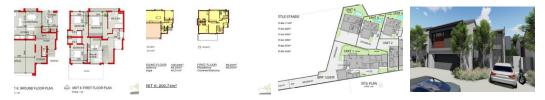

#### LAST BIG UNIT LEFT

WANT: Best address in Pretoria NEED: Modern, secure lock up and go home FOUND: Option B the land is 403m2 and Option A is a 200m2 m2 home. There are 3 bedrooms all with en-suite bathrooms with a pavama lounge

#### Features

| Pets Allowed | Yes |          |      |            |                   |
|--------------|-----|----------|------|------------|-------------------|
| Interior     |     | Exterior |      | Sizes      |                   |
| Bedrooms     | 3   | Garages  | 2    | Floor Size | 200m <sup>2</sup> |
| Bathrooms    | 3   | Security | No   | Land Size  | 380m <sup>2</sup> |
| Kitchens     | 1   | Pool     | No   |            |                   |
| Recep. Rooms | 3   | Views    | True |            |                   |
| Furnished    | No  |          |      |            |                   |