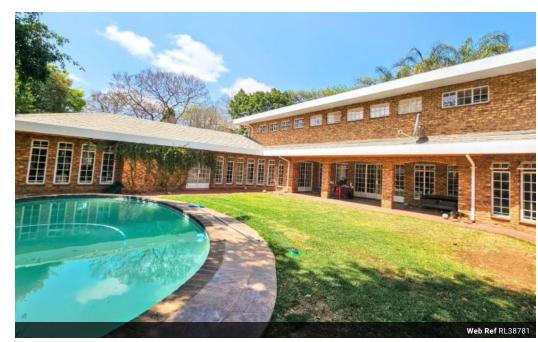

## BARGAIN SAFE WATERKLOOF HOME @ R 7600P/M2

Do I need to say more? If you snooze you WILL loose this one. Walking distance to Waterkloof Primary

## Features

| Pets Allowed | Yes |                     |       |            |                     |
|--------------|-----|---------------------|-------|------------|---------------------|
| Interior     |     | Exterior            |       | Sizes      |                     |
| Bedrooms     | 4   | Garages             | 2     | Floor Size | 458m²               |
| Bathrooms    | 3   | Carports / Parkings | 2     | Land Size  | 1,005m <sup>2</sup> |
| Kitchens     | 1   | Security            | Yes   |            |                     |
| Recep. Rooms | 3   | Dom. Accom.         | 1     |            |                     |
| Studies      | 1   | Pool                | Yes   |            |                     |
| Furnished    | No  | Views               | False |            |                     |