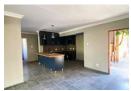

The spacious living areas are enhanced by stacker windows that open up to reveal a tranquil view.

All three bedrooms are tiled and fitted with built-in cupboards.

The property boasts two bathrooms: the main en-suite includes a bath, shower, basin, and toilet, while the second bathroom is equipped with a shower, basin, and toilet.