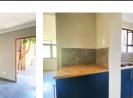

#### New Renovated 3 Bedroom for Rent

\*\*Recently Renovated 3-Bedroom Home for Rent\*\*

Nestled in a peaceful neighborhood, this charming home is just a short stroll from the shopping center.

The open-plan kitchen featuring solid wooden countertops, ample cabinet space, a cozy breakfast nook, a gas stove, and an electric oven. There's also a separate scullery with space for two appliances.

The spacious living areas are enhanced by stacker windows that open up to reveal a tranquil view.

All three bedrooms are tiled and fitted with built-in cupboards.

The property boasts two bathrooms: the main en-suite includes a bath, shower, basin, and toilet, while the second bathroom is equipped with a shower, basin, and toilet.