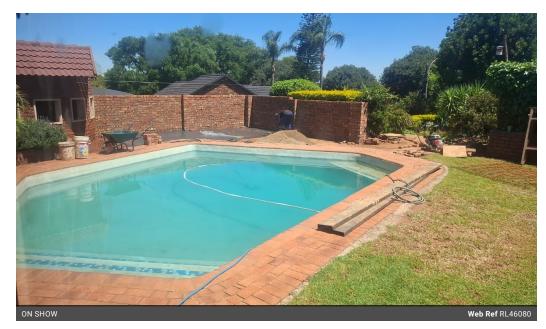

- \*\*Large Living Room\*\*
- \*\*Well-equipped Kitchen\*\* featuring granite counter tops and ample cupboard space, a breakfast nook, gas stove, space for large fridge and a separate scullery for your appliances.
- \*\*Inviting Swimming Pool\*\*
- \*\*Outdoor braai with boma\*\*
- \*\*Garage Space\*\*.

## **Features**

| Pets Allowed | Yes |                     |       |            |         |
|--------------|-----|---------------------|-------|------------|---------|
| Interior     |     | Exterior            |       | Sizes      |         |
| Bedrooms     | 4   | Garages             | 4     | Floor Size | 350m²   |
| Bathrooms    | 3.5 | Carports / Parkings | 5     | Land Size  | 1,195m² |
| Kitchens     | 1   | Security            | Yes   |            |         |
| Recep. Rooms | 2   | Dom. Accom.         | 1     |            |         |
| Furnished    | No  | Pool                | Yes   |            |         |
|              |     | Views               | False |            |         |