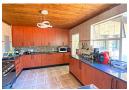

- \*\*Large Living Room\*\*
- \*\*Well-equipped Kitchen\*\* featuring granite counter tops and ample cupboard space, a breakfast nook, gas stove, space for large fridge and a separate scullery for your appliances.
- \*\*Inviting Swimming Pool\*\*
- \*\*Outdoor braai with boma\*\*
- \*\*Garage Space\*\*.