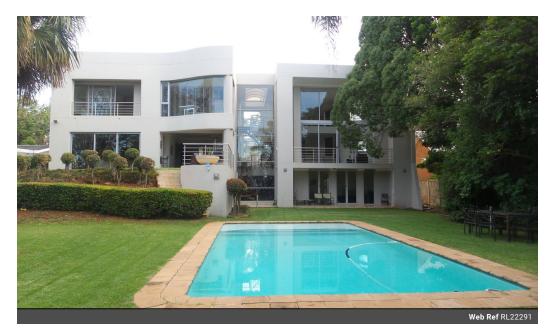

## The Ambassador's Choice

This luxurious home, offering impressive views, is the ultimate in modern living with a special emphasis on maximizing the natural light. An exemplary fusion of glass, stainless steel and state of the art finishes, it is the perfect combination of sleek ultra-modern, uncluttered, minimalistic yet quietly sophisticated design. The house reflects expertise and excellence throughout with three ensuite bedrooms in a safe-haven area upstairs, a large guest bedroom with en-suite bathroom downstairs and an entertainment area that opens out onto a magnificent garden with bowling-green manicured lawns and a sun-drenched heated pool. Two large well-appointed flats with bathrooms en-suite, a kitchenette and each having their own private entrance tops the list of superb sleeping accommodation.

## Features

| Pets Allowed | Yes |          |       |            |         |
|--------------|-----|----------|-------|------------|---------|
| Interior     |     | Exterior |       | Sizes      |         |
| Bedrooms     | 6   | Garages  | 4     | Floor Size | 760m²   |
| Bathrooms    | 6.5 | Security | Yes   | Land Size  | 1,983m² |
| Kitchens     | 1   | Pool     | Yes   |            |         |
| Recep. Rooms | 4   | Views    | False |            |         |
| Studies      | 1   |          |       |            |         |
| Furnished    | No  |          |       |            |         |